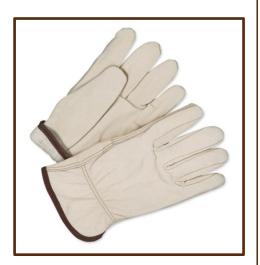

# **Driver/Roper Series**

20-9-1571-7

# **Description:**

Industrial grade, grain cowhide driver, fleece lined

## **Back Hand:**

Grain cowhide leather, 1 piece, double shirred

elastic wrist

## Palm:

Grain cowhide leather, gunn cut

## Thumb:

Straight thumb

#### Cuff:

Hemmed cuff w/color coded binding

# Lining:

Full fleece lining