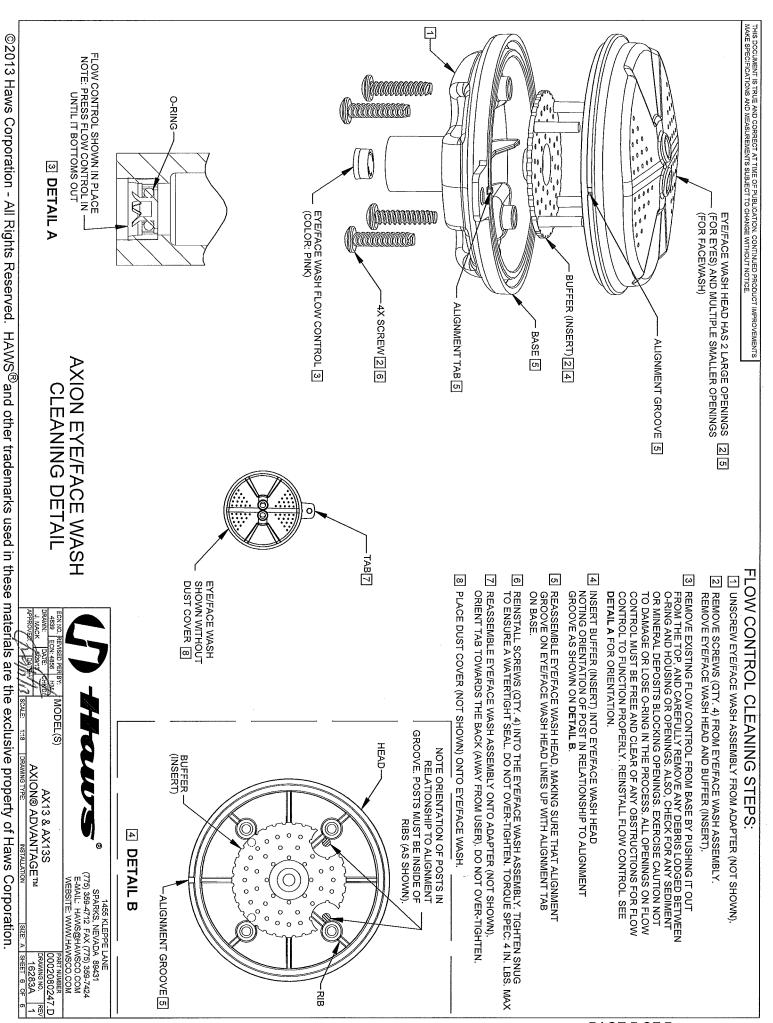

### PARTS BREAKDOWN

**IMPORTANT: UNITS MUST BE FULLY TESTED** AND CHECKED FOR ANSI COMPLIANCE USING **ENCLOSED CHECKLIST AFTER UPGRADING** THE INSTALLATION.

\* NOTE CORRESPONDING LETTERS ON

### PARTS NOT SHOWN BUT SUPPLIED

- AXION EYE/FACE WASH ASSEMBLY
- MEASURING TAPE
- \*\* EYEWASH GAUGE
  - ANSI MIN. PERFORMANCE CHECKLIST

\*\* NOTE: IF PRESENT, REMOVE PAPER-BACKING PRIOR TO USE.

PAGE 3 of 7