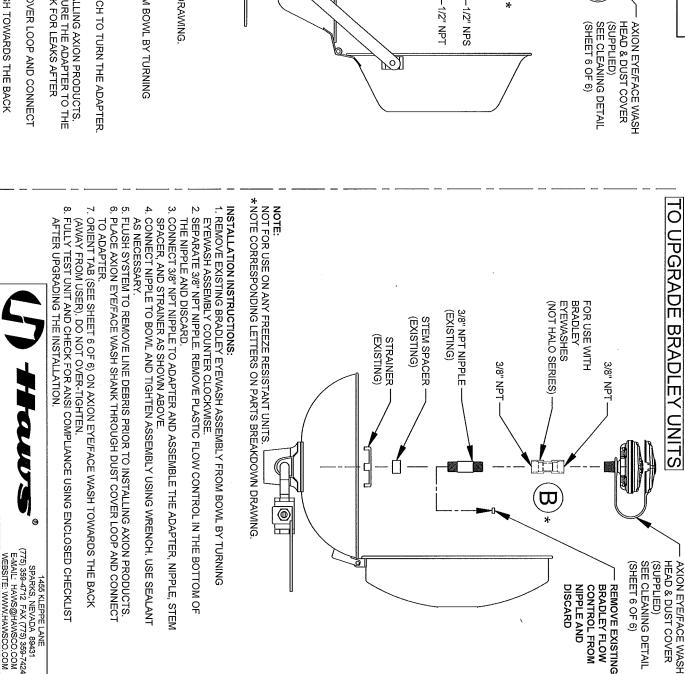

# TO UPGRADE SPEAKMAN UNITS

PAGE 5 of 7

NOTE:

NOT FOR USE ON ANY FREEZE RESISTANT UNITS.
\* NOTE CORRESPONDING LETTERS ON PARTS BREAKDOWN DRAWING

### INSTALLATION INSTRUCTIONS:

- REMOVE EXISTING SPEAKMAN EYEWASH ASSEMBLY FROM BOWL BY TURNING EYEWASH ASSEMBLY COUNTER CLOCKWISE.
- 2. FULLY THREAD 1/2" NPS NUT ONTO ADAPTER.

JSE SEALANT AS NECESSARY

- 3. ASSEMBLE ADAPTER AND WASHERS AS SHOWN ABOVE.
  4. CONNECT ADAPTER TO BOWL AND TIGHTEN USING WRENCH TO TURN THE ADAPTER
- FLUSH SYSTEM TO REMOVE LINE DEBRIS PRIOR TO INSTALLING AXION PRODUCTS.
   UNTHREAD 1/2" NPS NUT (CLOCKWISE ROTATION) TO SECURE THE ADAPTER TO THE BOWL AND COMPRESS WASHERS AND SEAL BOWL. CHECK FOR LEAKS AFTER INSTALLING.
- PLACE AXION EYE/FACE WASH SHANK THROUGH DUST COVER LOOP AND CONNECT TO ADAPTER.
- ORIENT TAB (SEE SHEET 6 OF 6) ON AXION EYE/FACE WASH TOWARDS THE BACK (AWAY FROM USER). DO NOT OVER-TIGHTEN.
- FULLY TEST UNIT AND CHECK FOR ANSI COMPLIANCE USING ENCLOSED CHECKLIST AFTER UPGRADING THE INSTALLATION.