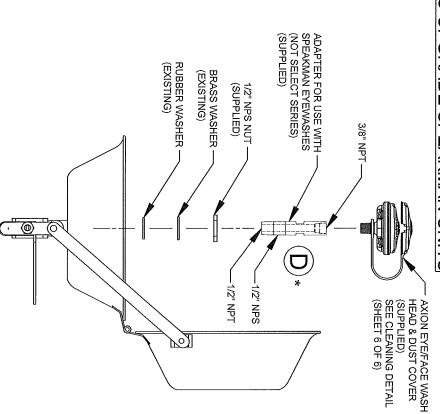

### PARTS BREAKDOWN

**IMPORTANT: UNITS MUST BE FULLY TESTED** AND CHECKED FOR ANSI COMPLIANCE USING **ENCLOSED CHECKLIST AFTER UPGRADING** THE INSTALLATION.

\* NOTE CORRESPONDING LETTERS ON

### PARTS NOT SHOWN BUT SUPPLIED

- AXION EYE/FACE WASH ASSEMBLY
- MEASURING TAPE
- \*\* EYEWASH GAUGE
  - ANSI MIN. PERFORMANCE CHECKLIST

\*\* NOTE: IF PRESENT, REMOVE PAPER-BACKING PRIOR TO USE.

PAGE 3 of 7

# TO UPGRADE SPEAKMAN UNITS

PAGE 5 of 7

NOTE:

NOT FOR USE ON ANY FREEZE RESISTANT UNITS.
\* NOTE CORRESPONDING LETTERS ON PARTS BREAKDOWN DRAWING

### INSTALLATION INSTRUCTIONS:

- REMOVE EXISTING SPEAKMAN EYEWASH ASSEMBLY FROM BOWL BY TURNING EYEWASH ASSEMBLY COUNTER CLOCKWISE.
- 2. FULLY THREAD 1/2" NPS NUT ONTO ADAPTER.

JSE SEALANT AS NECESSARY

- 3. ASSEMBLE ADAPTER AND WASHERS AS SHOWN ABOVE.
  4. CONNECT ADAPTER TO BOWL AND TIGHTEN USING WRENCH TO TURN THE ADAPTER
- FLUSH SYSTEM TO REMOVE LINE DEBRIS PRIOR TO INSTALLING AXION PRODUCTS.
   UNTHREAD 1/2" NPS NUT (CLOCKWISE ROTATION) TO SECURE THE ADAPTER TO THE BOWL AND COMPRESS WASHERS AND SEAL BOWL. CHECK FOR LEAKS AFTER INSTALLING.
- PLACE AXION EYE/FACE WASH SHANK THROUGH DUST COVER LOOP AND CONNECT TO ADAPTER.
- ORIENT TAB (SEE SHEET 6 OF 6) ON AXION EYE/FACE WASH TOWARDS THE BACK (AWAY FROM USER). DO NOT OVER-TIGHTEN.
- FULLY TEST UNIT AND CHECK FOR ANSI COMPLIANCE USING ENCLOSED CHECKLIST AFTER UPGRADING THE INSTALLATION.