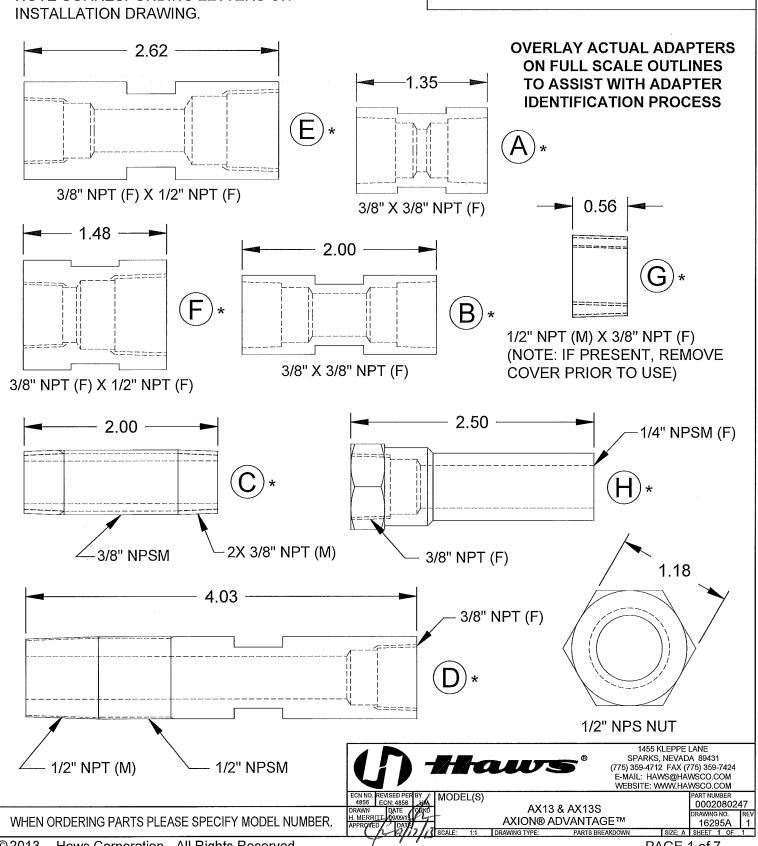

### PARTS BREAKDOWN

**IMPORTANT: UNITS MUST BE FULLY TESTED** AND CHECKED FOR ANSI COMPLIANCE USING **ENCLOSED CHECKLIST AFTER UPGRADING** THE INSTALLATION.

\* NOTE CORRESPONDING LETTERS ON

### PARTS NOT SHOWN BUT SUPPLIED

- AXION EYE/FACE WASH ASSEMBLY
- MEASURING TAPE
- \*\* EYEWASH GAUGE
  - ANSI MIN. PERFORMANCE CHECKLIST

\*\* NOTE: IF PRESENT, REMOVE PAPER-BACKING PRIOR TO USE.

PAGE 3 of 7