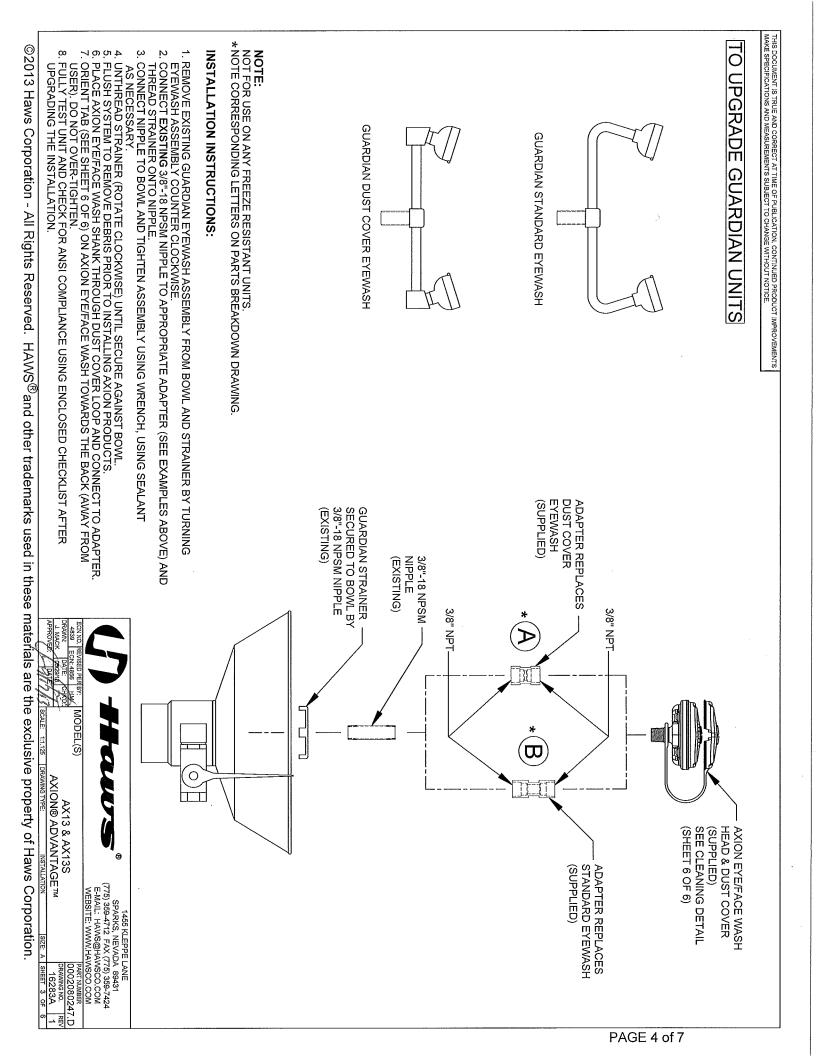

## **UPGRADE HAWS**

\*NOTE CORRESPONDING LETTERS ON PARTS BREAKDOWN DRAWING.

### INSTALLATION INSTRUCTIONS:

- 1. REMOVE EXISTING HAWS EYEWASH ASSEMBLY FROM BOWL BY TURNING EYEWASH
  ASSEMBLY COUNTER CLOCKWISE. DO NOT REMOVE SUPPLY NIPPLE FROM BOWL HOLDER.
  2. PLACE HAWS ADAPTER THROUGH DUST COVER LOOP. THREAD HAWS ADAPTER ONTO SUPPLY
  NIPPLE UNTIL SNUG AGAINST EXISTING STRAINER. USE SEALANT AS NECESSARY.
  3. FLUSH SYSTEM TO REMOVE LINE DEBRIS PRIOR TO INSTALLING AXION PRODUCTS.
  4. THREAD AXION EYE/FACE WASH ONTO ADAPTER. ORIENT TAB (SEE SHEET 6 OF 6)
  TOWARDS THE BACK (AWAY FROM THE USER). DO NOT OVER TIGHTEN.

- 5. PLACE DUST COVER ONTO EYE/FACE WASH 6. SUPPLIED HAWS ADAPTER MAY NOT BE REC 7. FULLY TEST UNIT AND CHECK FOR ANSI CON . SUPPLIED HAWS ADAPTER MAY NOT BE REQUIRED IN SOME APPLICATIONS. FULLY TEST UNIT AND CHECK FOR ANSI COMPLIANCE USING ENCLOSED CHECKLIST AFTER UPGRADING THE INSTALLATION.