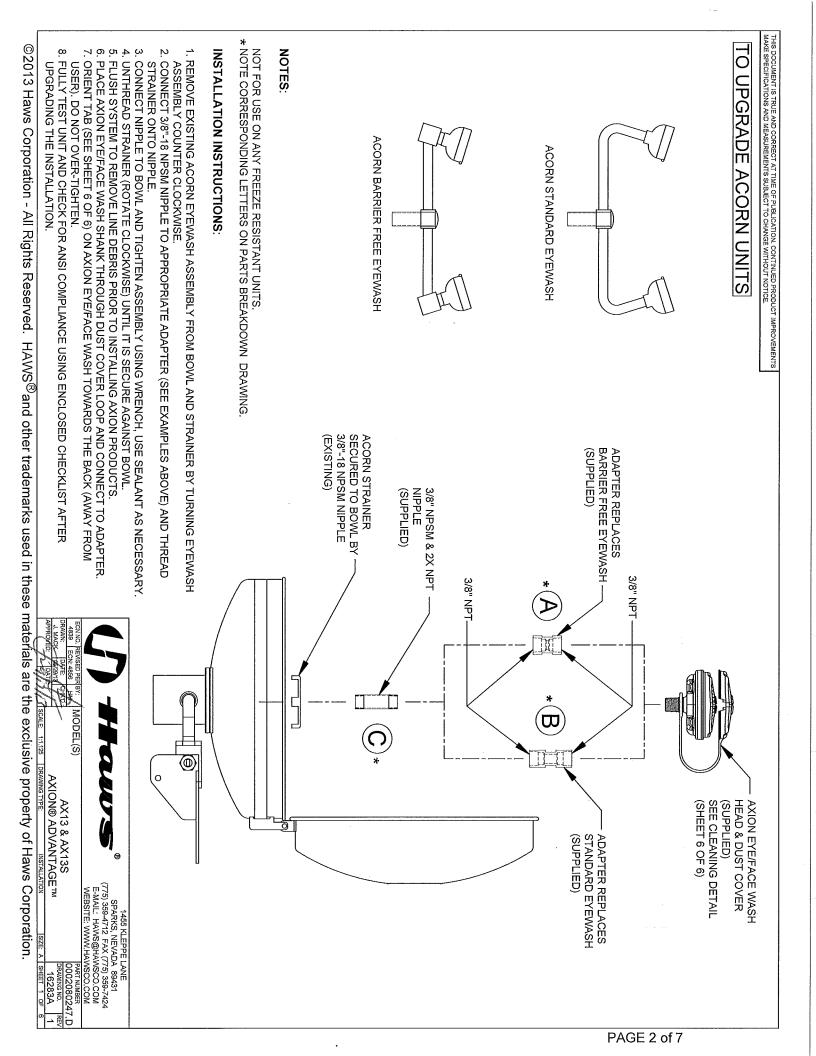

### model AX13S

AXION Advantage® Upgrade Kit

# TO UPGRADE SPEAKMAN UNITS

PAGE 5 of 7

NOTE:

NOT FOR USE ON ANY FREEZE RESISTANT UNITS.
\* NOTE CORRESPONDING LETTERS ON PARTS BREAKDOWN DRAWING

### INSTALLATION INSTRUCTIONS:

- REMOVE EXISTING SPEAKMAN EYEWASH ASSEMBLY FROM BOWL BY TURNING EYEWASH ASSEMBLY COUNTER CLOCKWISE.
- 2. FULLY THREAD 1/2" NPS NUT ONTO ADAPTER.

JSE SEALANT AS NECESSARY

- 3. ASSEMBLE ADAPTER AND WASHERS AS SHOWN ABOVE.
  4. CONNECT ADAPTER TO BOWL AND TIGHTEN USING WRENCH TO TURN THE ADAPTER
- FLUSH SYSTEM TO REMOVE LINE DEBRIS PRIOR TO INSTALLING AXION PRODUCTS.
   UNTHREAD 1/2" NPS NUT (CLOCKWISE ROTATION) TO SECURE THE ADAPTER TO THE BOWL AND COMPRESS WASHERS AND SEAL BOWL. CHECK FOR LEAKS AFTER INSTALLING.
- PLACE AXION EYE/FACE WASH SHANK THROUGH DUST COVER LOOP AND CONNECT TO ADAPTER.
- ORIENT TAB (SEE SHEET 6 OF 6) ON AXION EYE/FACE WASH TOWARDS THE BACK (AWAY FROM USER). DO NOT OVER-TIGHTEN.
- FULLY TEST UNIT AND CHECK FOR ANSI COMPLIANCE USING ENCLOSED CHECKLIST AFTER UPGRADING THE INSTALLATION.

©2013 Haws Corporation - All Rights Reserved. HAWS® and other trademarks used in these materials are the exclusive property of Haws Corporation.

MODEL(S)

AX13 & AX13S AXION® ADVANTAGE™