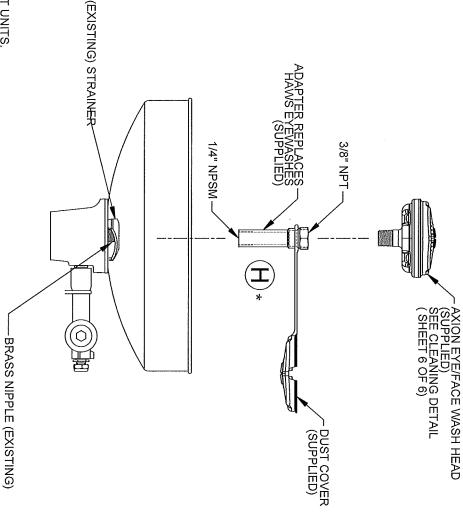

## **UPGRADE HAWS**

\*NOTE CORRESPONDING LETTERS ON PARTS BREAKDOWN DRAWING.

### INSTALLATION INSTRUCTIONS:

- 1. REMOVE EXISTING HAWS EYEWASH ASSEMBLY FROM BOWL BY TURNING EYEWASH
  ASSEMBLY COUNTER CLOCKWISE. DO NOT REMOVE SUPPLY NIPPLE FROM BOWL HOLDER.
  2. PLACE HAWS ADAPTER THROUGH DUST COVER LOOP. THREAD HAWS ADAPTER ONTO SUPPLY
  NIPPLE UNTIL SNUG AGAINST EXISTING STRAINER. USE SEALANT AS NECESSARY.
  3. FLUSH SYSTEM TO REMOVE LINE DEBRIS PRIOR TO INSTALLING AXION PRODUCTS.
  4. THREAD AXION EYE/FACE WASH ONTO ADAPTER. ORIENT TAB (SEE SHEET 6 OF 6)
  TOWARDS THE BACK (AWAY FROM THE USER). DO NOT OVER TIGHTEN.

- 5. PLACE DUST COVER ONTO EYE/FACE WASH 6. SUPPLIED HAWS ADAPTER MAY NOT BE REC 7. FULLY TEST UNIT AND CHECK FOR ANSI CON . SUPPLIED HAWS ADAPTER MAY NOT BE REQUIRED IN SOME APPLICATIONS. FULLY TEST UNIT AND CHECK FOR ANSI COMPLIANCE USING ENCLOSED CHECKLIST AFTER UPGRADING THE INSTALLATION.