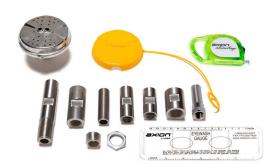

### PARTS BREAKDOWN

**IMPORTANT: UNITS MUST BE FULLY TESTED** AND CHECKED FOR ANSI COMPLIANCE USING **ENCLOSED CHECKLIST AFTER UPGRADING** THE INSTALLATION.

\* NOTE CORRESPONDING LETTERS ON

### PARTS NOT SHOWN BUT SUPPLIED

- AXION EYE/FACE WASH ASSEMBLY
- MEASURING TAPE
- \*\* EYEWASH GAUGE
  - ANSI MIN. PERFORMANCE CHECKLIST

\*\* NOTE: IF PRESENT, REMOVE PAPER-BACKING PRIOR TO USE.

PAGE 3 of 7